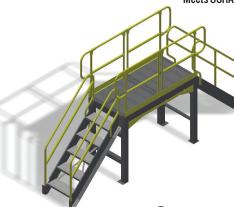

## **5 MAJOR COMPONENTS. INFINITE POSSIBILIT**

The ALL NEW Cotterman® StepMaster™ Modular Access System is comprised of five major components that can be configured to meet almost any application. With a 1,000 lb. load capacity\* the StepMaster™ is "The NEW STANDARD in Modular Stability." GUARDRAIL CONNECTOR

### STEPMASTER™ PLATFORM

38" x 38" platform. Platforms can be attached to each other in spans of 4 between towers (coming soon).

### STEPMASTER™ STILE

Currently available in 2 thru 6 step configurations. Stile has a 9" rise and an easy 45° climb angle. Handrails are included. Meets OSHA/ANSI Standards.