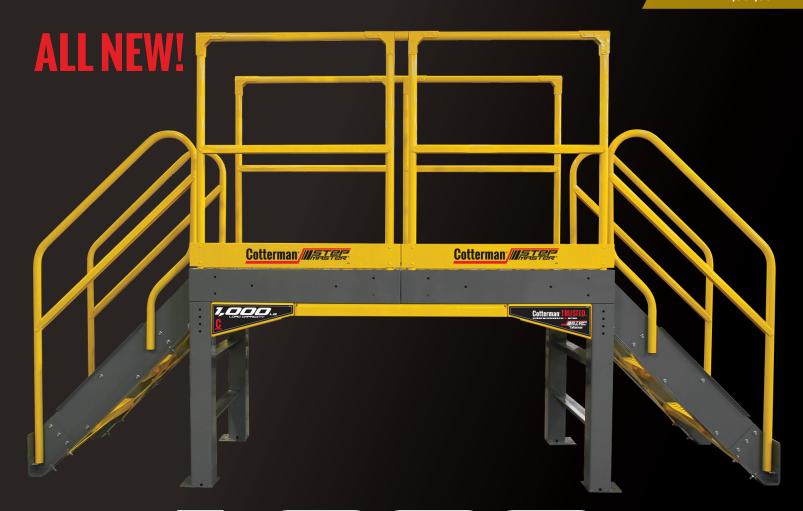

## **5 MAJOR COMPONENTS. INFINITE POSSIBILIT**

The ALL NEW Cotterman® StepMaster™ Modular Access System is comprised of five major components that can be configured to meet almost any application. With a 1,000 lb. load capacity\* the StepMaster™ is "The NEW STANDARD in Modular Stability." GUARDRAIL CONNECTOR

### STEPMASTER™ PLATFORM

38" x 38" platform. Platforms can be attached to each other in spans of 4 between towers (coming soon).

### STEPMASTER™ STILE

Currently available in 2 thru 6 step configurations. Stile has a 9" rise and an easy 45° climb angle. Handrails are included. Meets OSHA/ANSI Standards.

### STEPMASTER™ TOWER

Hi-Strength support towers keep the STEPMASTER™ strong and stable. 4 platform maximum between towers (coming soon). Designed to be bolted to the ground for stability.

### STEPMASTER™ GUARDRAIL

1.5" tube, heavy duty guardrails with 4" toeboards keeps personnel safe and secure on the platform. Meets or exceeds OSHA/ANSI guardrail requirements.

Genuine Cotterman® Fixed Ladder can be mounted anywhere on the unit providing stable, safe and easy access in areas where a stile with steps may not fit.

The most trusted name in Industrial/Commercial Ladders introduces the StepMaster™ Modular Access System for environments where a standard ladder or work platform won't do the job. StepMaster™ can be configured in almost any combination to allow the user to build a custom walkway that fits around or over almost anything! Plus, it's a Cotterman® product, so you can rest assured that it's been **Cotterman® Tested** to very stringent requirements and meets applicable OSHA/ANSI standards. With over 5,400 hours of engineering design and testing you can count on the StepMaster™ to be Cotterman® Tough. Like all of our products, the ALL NEW StepMaster™ Cotterman® Trusted.