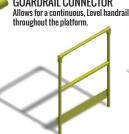

### STEPMASTER™ GUARDRAIL

1.5" tube, heavy duty guardrails with 4" toeboards keeps personnel safe and secure on the platform. Meets or exceeds OSHA/ANSI guardrail requirements.

Genuine Cotterman® Fixed Ladder can be mounted anywhere on the unit providing stable, safe and easy access in areas where a stile with steps may not fit.