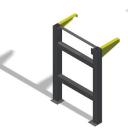

### STEPMASTER™ TOWER

Hi-Strength support towers keep the STEPMASTER™ strong and stable. 4 platform maximum between towers (coming soon). Designed to be bolted to the ground for stability.