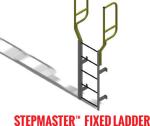

### STEPMASTER™ GUARDRAIL

1.5" tube, heavy duty guardrails with 4" toeboards keeps personnel safe and secure on the platform. Meets or exceeds OSHA/ANSI guardrail requirements.

Genuine Cotterman® Fixed Ladder can be mounted anywhere on the unit providing stable, safe and easy access in areas where a stile with steps may not fit.