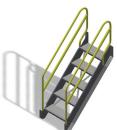

### STEPMASTER™ STILE

Currently available in 2 thru 6 step configurations. Stile has a 9" rise and an easy 45° climb angle. Handrails are included. Meets OSHA/ANSI Standards.