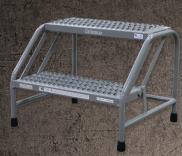

#### Model No. 1302N2626A3E10B1C1

Step Count: 2 **Overall Dimensions (inches)** 23D x 27w x 20H Tread Size (inches) 10p x 24w Welded **Rubber Feet** Packaging: Shrinkwrapped

# Model No. 1802N2626A3E10B1C50

Step Count: 2 **Overall Dimensions (inches)** 23D x 27w x 20H **Tread Size (inches)** 10p x 24w Welded **Rubber Feet Packaging: Shrinkwrapped** 