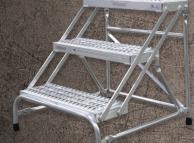

#### Model No. 1403N2628A3E10B1C1

Step Count: 3 Overall Dimensions (inches) 34p x 28w x 30H Tread Size (inches) 10p x 24w Unassembled **Rubber Feet Packaging: Box** 

### 903N2628A3E10B1C50

Step Count: 3 **Overall Dimensions (inches)** 34D x 28W x 30H **Tread Size (inches)** 10p x 24w Unassembled **Rubber Feet Packaging: Box** 

## Model No. 1403N3234A3E10B1C1

**Step Count: 3** Overall Dimensions (inches) 34p x 34w x 30H **Tread Size (inches)** 10nx 30w Unassembled **Rubber Feet Packaging: Box** 

Serrated tread

## 803N3232A3E10B1C50

Step Count: 3 **Overall Dimensions (inches)** 33D x 33W x 30H **Tread Size (inches)** 10p x 30w Welded **Rubber Feet Packaging: Shrinkwrapped** 

130 Seltzer Rd. Croswell, MI 48422 810-679-4400 • FAX 810-679-4510 **TOLL FREE 800-5-LADDER** 8 A.M. - 5 P.M. MON. THRU FRI. (EASTERN STANDARD TIME)