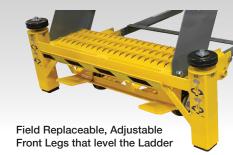

# Workmaster<sup>™</sup> Super Duty

Rolling Steel Ladder

**PATENTED** Pat. # US 9,206,643 B2