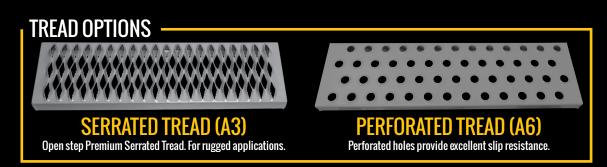

# Workmaster<sup>™</sup> Super Duty

Rolling Steel Ladder

**PATENTED** Pat. # US 9,206,643 B2