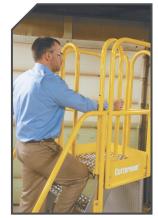

# Workmaster<sup>™</sup> Super Duty

Rolling Steel Ladder

**PATENTED** Pat. # US 9,206,643 B2