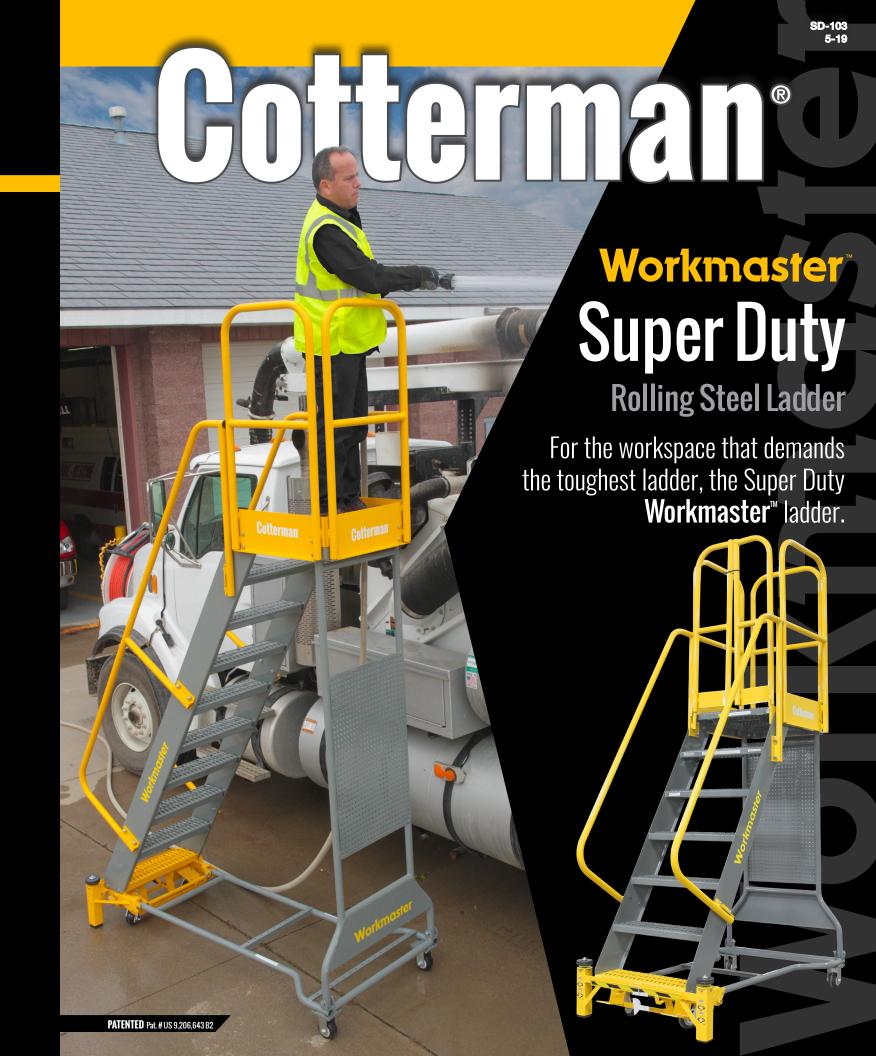

# Workmaster<sup>™</sup> Super Duty

Rolling Steel Ladder

**PATENTED** Pat. # US 9,206,643 B2