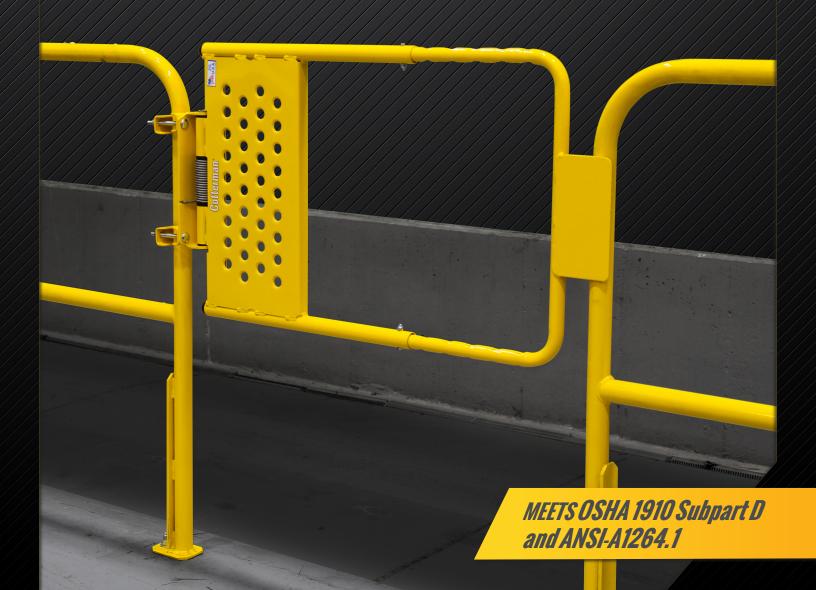

### **OSHA COMPLIANT**

Cotterman® Self-Closing Safety Gates meet or exceed the guardrail opening protection requirements of OSHA 1910 Subpart D and ANSI A1264.1-2017.

Tested to over 1,000,000 cycles without spring failure, Stainless Steel spring ensures gate closes automatically while resisting rust.

**Application:** Intended for use with OSHA approved 42" guardrail systems. Cotterman® **Adjustable Self Closing Safety Gates meet OSHA 1910 Subpart D, and ANSI-A1264.1.** 

**Forterms** 

130 Seltzer Rd. Croswell, MI 48422 810-679-4400 • FAX 810-679-4510 **TOLL FREE 800-5-LADDER** 8 A.M. - 5 P.M. MON. THRU FRI. (EASTERN TIME)