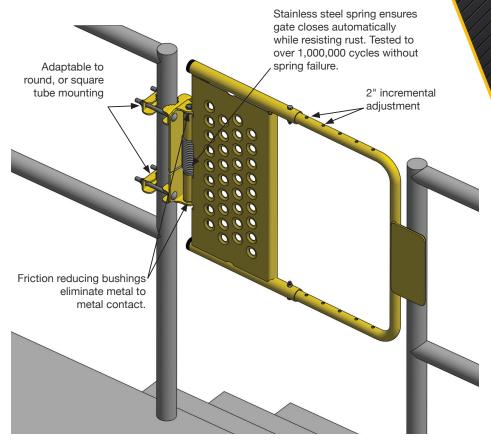

### **ADJUSTABLE**

Two sizes cover openings from 16" to 40" openings. Mounts to round or square guardrail systems or to any reinforced flat mounting surface, by simple bolt-on attachment. Left or Right opening.

### **SELF-CLOSING**

Tested to over 1,000,000 cycles without spring failure.

### **OSHA COMPLIANT**

Cotterman® Self-Closing Safety Gates meet or exceed the guardrail opening protection requirements of OSHA 1910 Subpart D and ANSI A1264.1-2017.

Tested to over 1,000,000 cycles without spring failure, Stainless Steel spring ensures gate closes automatically while resisting rust.

> Friction reducing bushings provide smooth operation and long life, eliminating metal to metal contact.

| Item No.     | Fits<br>Clear<br>Opening | Finish                         |
|--------------|--------------------------|--------------------------------|
| SG1626ZC2P1S | 16" - 26"                | Safety yellow powder top coat* |
| SG2440ZC2P1S | 24" - 40"                | Safety yellow powder top coat* |
| SG1626SP1S   | 16" - 26"                | Stainless Steel                |
| SG2440SP1S   | 24" - 40"                | Stainless Steel                |
| SG1626C51P1S | 16" - 26"                | Galvanized                     |
| SG2440C51P1S | 24" - 40"                | Galvanized                     |

\*zinc rich powder-coat primer

Versatile, can be mounted to round rail, square rail of up to 2", or a firm reinforced wall surface.

- Stainless steel spring closes the gate after each pass thru.
- Gate width is available in two adjustable size ranges: to fit openings of 16" to 24" or 24" to 40". Gate width is adjustable in 2" increments.
- Available in safety yellow powder coated finish with zinc rich powder coat primer for corrosion resistance, hot-dip galvanized, or stainless steel construction.