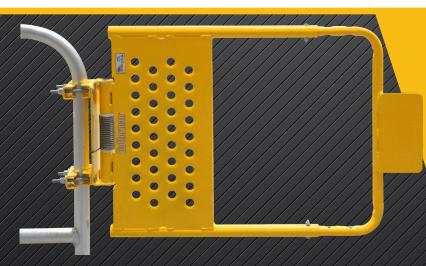

### **ADJUSTABLE**

Two sizes cover openings from 16" to 40" openings. Mounts to round or square guardrail systems or to any reinforced flat mounting surface, by simple bolt-on attachment. Left or Right opening.

\*zinc rich powder-coat primer

Versatile, can be mounted to round rail, square rail of up to 2", or a firm reinforced wall surface.

- Stainless steel spring closes the gate after each pass thru.
- Gate width is available in two adjustable size ranges: to fit openings of 16" to 24" or 24" to 40". Gate width is adjustable in 2" increments.
- Available in safety yellow powder coated finish with zinc rich powder coat primer for corrosion resistance, hot-dip galvanized, or stainless steel construction.