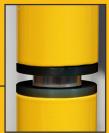

> Friction reducing bushings provide smooth operation and long life, eliminating metal to metal contact.

| Item No.     | Fits<br>Clear<br>Opening | Finish                         |
|--------------|--------------------------|--------------------------------|
| SG1626ZC2P1S | 16" - 26"                | Safety yellow powder top coat* |
| SG2440ZC2P1S | 24" - 40"                | Safety yellow powder top coat* |
| SG1626SP1S   | 16" - 26"                | Stainless Steel                |
| SG2440SP1S   | 24" - 40"                | Stainless Steel                |
| SG1626C51P1S | 16" - 26"                | Galvanized                     |
| SG2440C51P1S | 24" - 40"                | Galvanized                     |