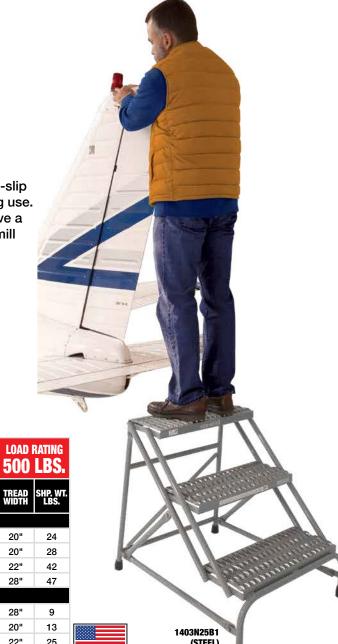

- 500 lb. load rating.
- 45° climb angle.
- · Serrated steps.
- 9½" deep steps.
- · Without handrails.
- Step Stands & Stools meet applicable OSHA and ANSI standards.

## Step Stands & Stools model numbers & measurements

| •                   |          |                    |                   |                                |                 |               |                |                |                  |
|---------------------|----------|--------------------|-------------------|--------------------------------|-----------------|---------------|----------------|----------------|------------------|
| DESCRIPTION         | TREAD    | TOP STEP<br>HEIGHT | OVERALL<br>HEIGHT | WORKING<br>HEIGHT<br>(approx.) | MODEL<br>NUMBER | BASE<br>WIDTH | BASE<br>LENGTH | TREAD<br>WIDTH | SHP. WT.<br>LBS. |
| STEEL               |          |                    |                   |                                |                 |               |                |                |                  |
| 2 STEP              | SERRATED | 20"                | 20"               | 86"                            | 1302N22B1       | 23"           | 23"            | 20"            | 24               |
| 2 STEP W/CASTERS    | SERRATED | 20"                | 20"               | 86"                            | 1302N22B3       | 23"           | 23"            | 20"            | 28               |
| 3 STEP              | SERRATED | 30"                | 30"               | 96"                            | 1403N25B1*      | 26"           | 33"            | 22"            | 42               |
| 3 STEP              | SERRATED | 30"                | 30"               | 96"                            | 1403N30B1*      | 32"           | 33"            | 28"            | 47               |
| ALUMINUM            |          |                    |                   |                                |                 |               |                |                |                  |
| 1 STEP              | SERRATED | 10"                | 10"               | 76"                            | 1801N30B1       | 31"           | 16"            | 28"            | 9                |
| 2 STEP              | SERRATED | 20"                | 20"               | 86"                            | 1802N22B1       | 23"           | 22"            | 20"            | 13               |
| 3 STEP              | SERRATED | 30"                | 30"               | 96"                            | 1903N25B1*      | 26"           | 33"            | 22"            | 25               |
| 3 STEP              | SERRATED | 30"                | 30"               | 96"                            | 1803N32B1       | 33"           | 33"            | 30"            | 23               |
| *SHIPS LINASSEMBLED |          |                    |                   |                                |                 |               |                |                |                  |