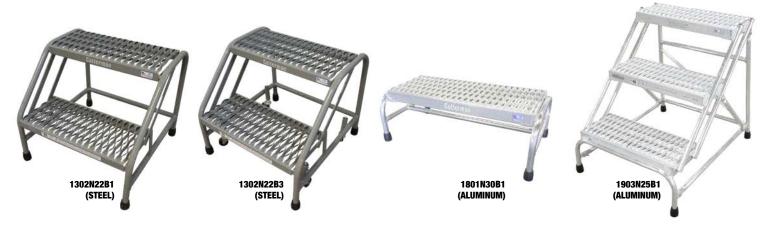

## Steel or aluminum Step Stands & Stools

Convenient and heavy duty, STEP STANDS are equipped with non-slip serrated steps. Rubber tipped legs to hold the stand secure during use. A comfortable easy climbing angle of 45 degrees. Steel stands have a gray powder-coat finish and lightweight aluminum stands have a mill finish. Choose from one, two and three step models.

## Step Stands & Stools model numbers & measurements

| •                   |          |                    |                   |                                |                 |               |                |                |                  |
|---------------------|----------|--------------------|-------------------|--------------------------------|-----------------|---------------|----------------|----------------|------------------|
| DESCRIPTION         | TREAD    | TOP STEP<br>HEIGHT | OVERALL<br>HEIGHT | WORKING<br>HEIGHT<br>(approx.) | MODEL<br>NUMBER | BASE<br>WIDTH | BASE<br>LENGTH | TREAD<br>WIDTH | SHP. WT.<br>LBS. |
| STEEL               |          |                    |                   |                                |                 |               |                |                |                  |
| 2 STEP              | SERRATED | 20"                | 20"               | 86"                            | 1302N22B1       | 23"           | 23"            | 20"            | 24               |
| 2 STEP W/CASTERS    | SERRATED | 20"                | 20"               | 86"                            | 1302N22B3       | 23"           | 23"            | 20"            | 28               |
| 3 STEP              | SERRATED | 30"                | 30"               | 96"                            | 1403N25B1*      | 26"           | 33"            | 22"            | 42               |
| 3 STEP              | SERRATED | 30"                | 30"               | 96"                            | 1403N30B1*      | 32"           | 33"            | 28"            | 47               |
| ALUMINUM            |          |                    |                   |                                |                 |               |                |                |                  |
| 1 STEP              | SERRATED | 10"                | 10"               | 76"                            | 1801N30B1       | 31"           | 16"            | 28"            | 9                |
| 2 STEP              | SERRATED | 20"                | 20"               | 86"                            | 1802N22B1       | 23"           | 22"            | 20"            | 13               |
| 3 STEP              | SERRATED | 30"                | 30"               | 96"                            | 1903N25B1*      | 26"           | 33"            | 22"            | 25               |
| 3 STEP              | SERRATED | 30"                | 30"               | 96"                            | 1803N32B1       | 33"           | 33"            | 30"            | 23               |
| *SHIPS LINASSEMBLED |          |                    |                   |                                |                 |               |                |                |                  |