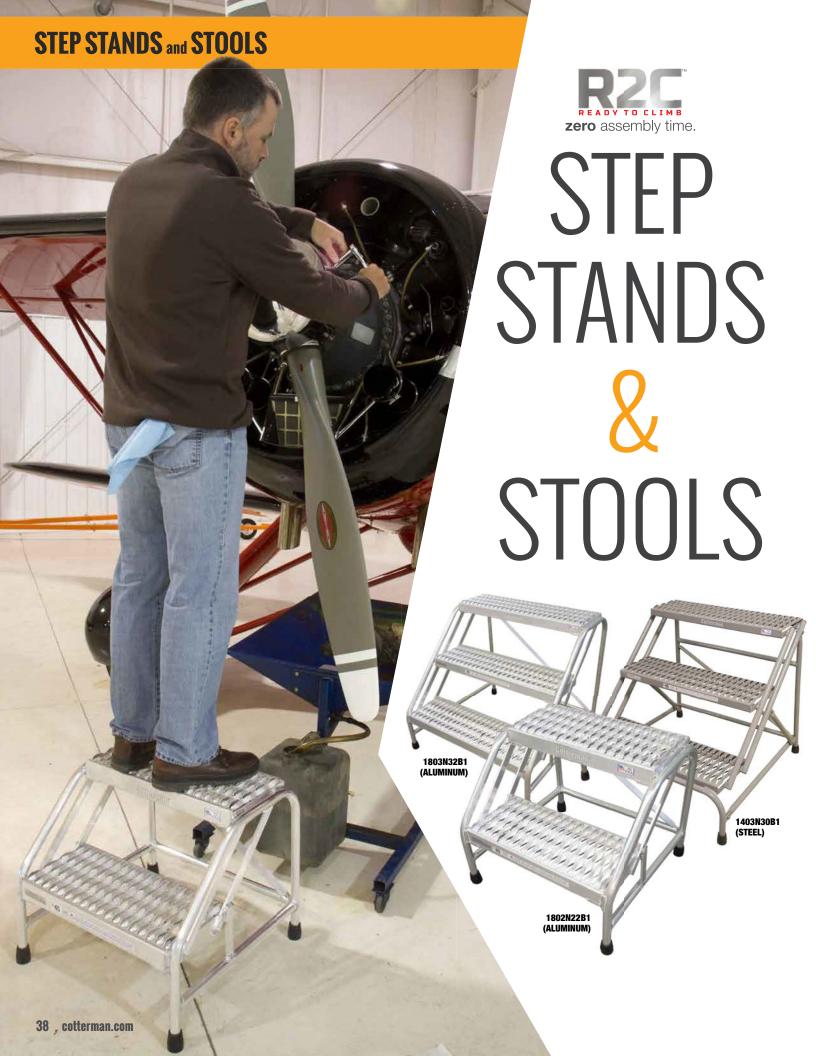

## Steel or aluminum Step Stands & Stools

Convenient and heavy duty, STEP STANDS are equipped with non-slip serrated steps. Rubber tipped legs to hold the stand secure during use. A comfortable easy climbing angle of 45 degrees. Steel stands have a gray powder-coat finish and lightweight aluminum stands have a mill finish. Choose from one, two and three step models.

- 500 lb. load rating.
- 45° climb angle.
- · Serrated steps.
- 9½" deep steps.
- · Without handrails.
- Step Stands & Stools meet applicable OSHA and ANSI standards.