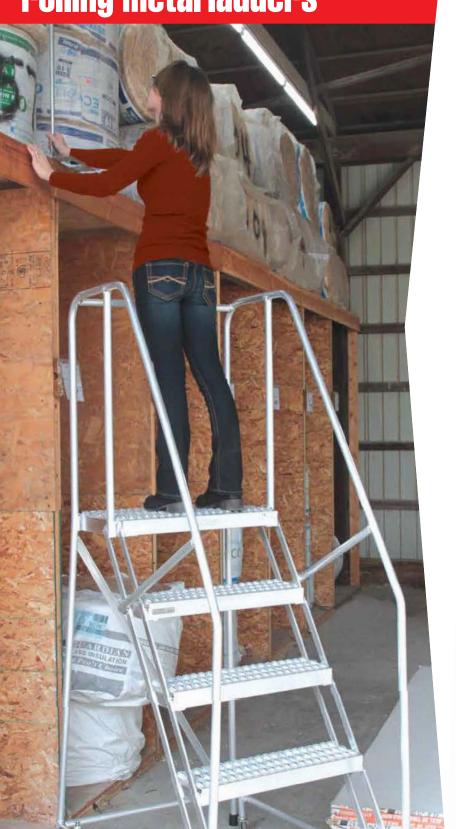

## Welded Aluminum Ladders

COTTERMAN® ALUMINUM SERIES "A" LADDERS ship set-up and

In addition to being lightweight, aluminum ladders are corrosion resistant and unpainted. They are also non-magnetic.

- 350 lb. load rating.
- Both the steps and the top step are 16" or 24" wide. The steps are 7" deep. The top step is 14" deep.
- All ladders are provided with 2" spring-loaded casters.
- Unpainted, aluminum finish.
- Series "A" aluminum ladders meet applicable OSHA and ANSI standards.
- Cal-OSHA models also available.