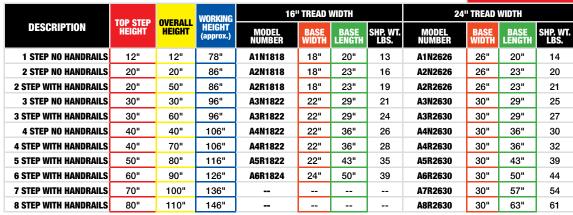

## SERIES "A"



cotterman.com



SERIES "A"

## Welded Aluminum Ladders

COTTERMAN® ALUMINUM SERIES "A" LADDERS ship set-up and

In addition to being lightweight, aluminum ladders are corrosion resistant and unpainted. They are also non-magnetic.

- 350 lb. load rating.
- Both the steps and the top step are 16" or 24" wide. The steps are 7" deep. The top step is 14" deep.
- All ladders are provided with 2" spring-loaded casters.
- Unpainted, aluminum finish.
- Series "A" aluminum ladders meet applicable OSHA and ANSI standards.
- Cal-OSHA models also available.

## Series "A" **Available Treads**



Ribbed (A4)



Serrated (A3)

## SERIES "A" MODEL NUMBERS & MEASUREMENTS





**LOAD RATING** 350 LBS.