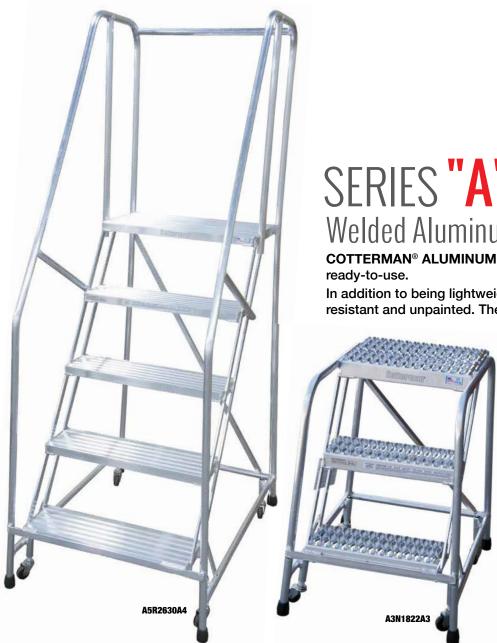

## SERIES "A"

cotterman.com

SERIES "A"

## Welded Aluminum Ladders

COTTERMAN® ALUMINUM SERIES "A" LADDERS ship set-up and

In addition to being lightweight, aluminum ladders are corrosion resistant and unpainted. They are also non-magnetic.

- 350 lb. load rating.
- Both the steps and the top step are 16" or 24" wide. The steps are 7" deep. The top step is 14" deep.
- All ladders are provided with 2" spring-loaded casters.
- Unpainted, aluminum finish.
- Series "A" aluminum ladders meet applicable OSHA and ANSI standards.
- Cal-OSHA models also available.