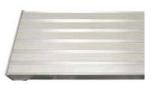

## SERIES "A"



cotterman.com



SERIES "A"

## Welded Aluminum Ladders

COTTERMAN® ALUMINUM SERIES "A" LADDERS ship set-up and

In addition to being lightweight, aluminum ladders are corrosion resistant and unpainted. They are also non-magnetic.

- 350 lb. load rating.
- Both the steps and the top step are 16" or 24" wide. The steps are 7" deep. The top step is 14" deep.
- All ladders are provided with 2" spring-loaded casters.
- Unpainted, aluminum finish.
- Series "A" aluminum ladders meet applicable OSHA and ANSI standards.
- Cal-OSHA models also available.

## Series "A" **Available Treads**



Ribbed (A4)



Serrated (A3)

## SERIES "A" MODEL NUMBERS & MEASUREMENTS





**LOAD RATING** 350 LBS.