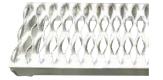

## SERIES "A"



cotterman.com



SERIES "A"

## Welded Aluminum Ladders

COTTERMAN® ALUMINUM SERIES "A" LADDERS ship set-up and

In addition to being lightweight, aluminum ladders are corrosion resistant and unpainted. They are also non-magnetic.

- 350 lb. load rating.
- Both the steps and the top step are 16" or 24" wide. The steps are 7" deep. The top step is 14" deep.
- All ladders are provided with 2" spring-loaded casters.
- Unpainted, aluminum finish.
- Series "A" aluminum ladders meet applicable OSHA and ANSI standards.
- Cal-OSHA models also available.

## Series "A" **Available Treads**



Ribbed (A4)



Serrated (A3)

## SERIES "A" MODEL NUMBERS & MEASUREMENTS





**LOAD RATING** 350 LBS.