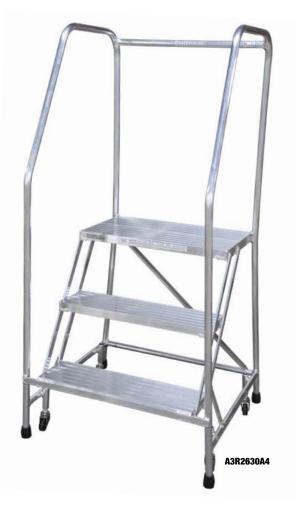

## SERIES "A"

cotterman.com

SERIES "A"

## Welded Aluminum Ladders

COTTERMAN® ALUMINUM SERIES "A" LADDERS ship set-up and

In addition to being lightweight, aluminum ladders are corrosion resistant and unpainted. They are also non-magnetic.

- 350 lb. load rating.
- Both the steps and the top step are 16" or 24" wide. The steps are 7" deep. The top step is 14" deep.
- All ladders are provided with 2" spring-loaded casters.
- Unpainted, aluminum finish.
- Series "A" aluminum ladders meet applicable OSHA and ANSI standards.
- Cal-OSHA models also available.