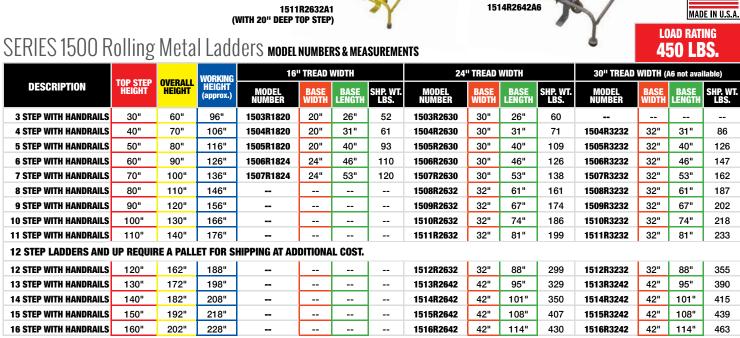

## rolling metal ladders

**SERIES 1500** 

Partially-Assembled, Standard Angle Ladders

COTTERMAN® SERIES 1500 is the "assembly required" version of our 1000 series. Packaged for shipping at a lower freight class, the ladders require approx. 15 - 30 minutes to assemble, depending on size. This series has the most selection of all of our products, ranging from three to sixteen steps.

- 450 lb. load rating.
- 59° climb angle.
- All tube members are 1" steel tube construction.
- Steps are 7" deep in your choice of tread.
- Top steps are 10", 20" or 30" deep.
- Spring-loaded 2" casters are used on 3 & 4 step ladders. The Cotterman® SafeLock is used on 5 step ladders and
- Gray powder coat is the standard finish.
- Series 1500 ladders meet applicable OSHA and ANSI standards.
- CAL-OSHA models also available.