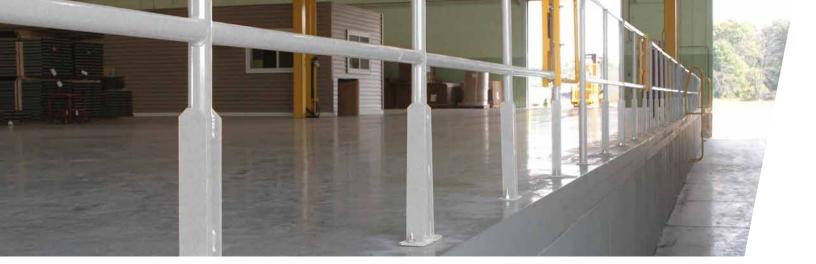

## **ALUMINUM RAILINGS**

- Aluminum one-piece welded construction.
- 11/2" diameter tube.
- 42" high with mid-rail.
- Corrosion resistant.
- Non-magnetic.
- Brightened uniform finish.
- Mounting feet have 9/16" diameter holes for bolt-on field installation.
- Mounting hardware not included.
- Available in choices of 7 lengths, 2' through 8'.
- Choose a combination of models for distances greater than 8'.
- Aluminum Railings meet applicable OSHA standards.