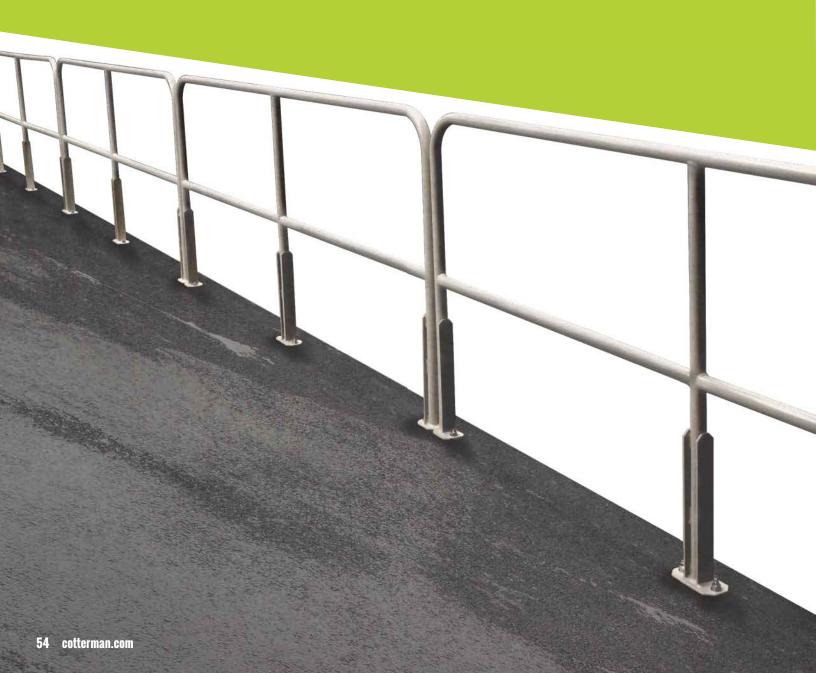

## **ALUMINUM RAILINGS**

- Aluminum one-piece welded construction.
- 11/2" diameter tube.
- 42" high with mid-rail.
- Corrosion resistant.
- Non-magnetic.
- Brightened uniform finish.
- Mounting feet have 9/16" diameter holes for bolt-on field installation.
- Mounting hardware not included.
- Available in choices of 7 lengths, 2' through 8'.
- Choose a combination of models for distances greater than 8'.
- Aluminum Railings meet applicable OSHA standards.