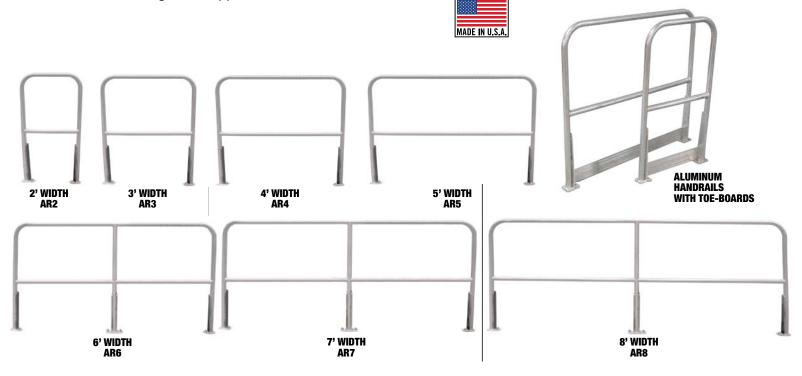

#### MODEL NUMBERS & MEASUREMENTS

### WITHOUT TOE-BOARDS

| MODEL<br>NO. | RAILING<br>LENGTH |
|--------------|-------------------|
| AR2          | 2'                |
| AR3          | 3'                |
| AR4          | 4'                |
| AR5          | 5'                |
| AR6          | 6'                |
| AR7          | 7'                |

#### WITH TOE-BOARDS

| MODEL<br>NO. | RAILING<br>LENGTH |
|--------------|-------------------|
| AR2T         | 2'                |
| AR3T         | 3'                |
| AR4T         | 4'                |
| AR5T         | 5'                |
| AR6T         | 6'                |
| AR7T         | 7'                |
| AR8T         | 8'                |